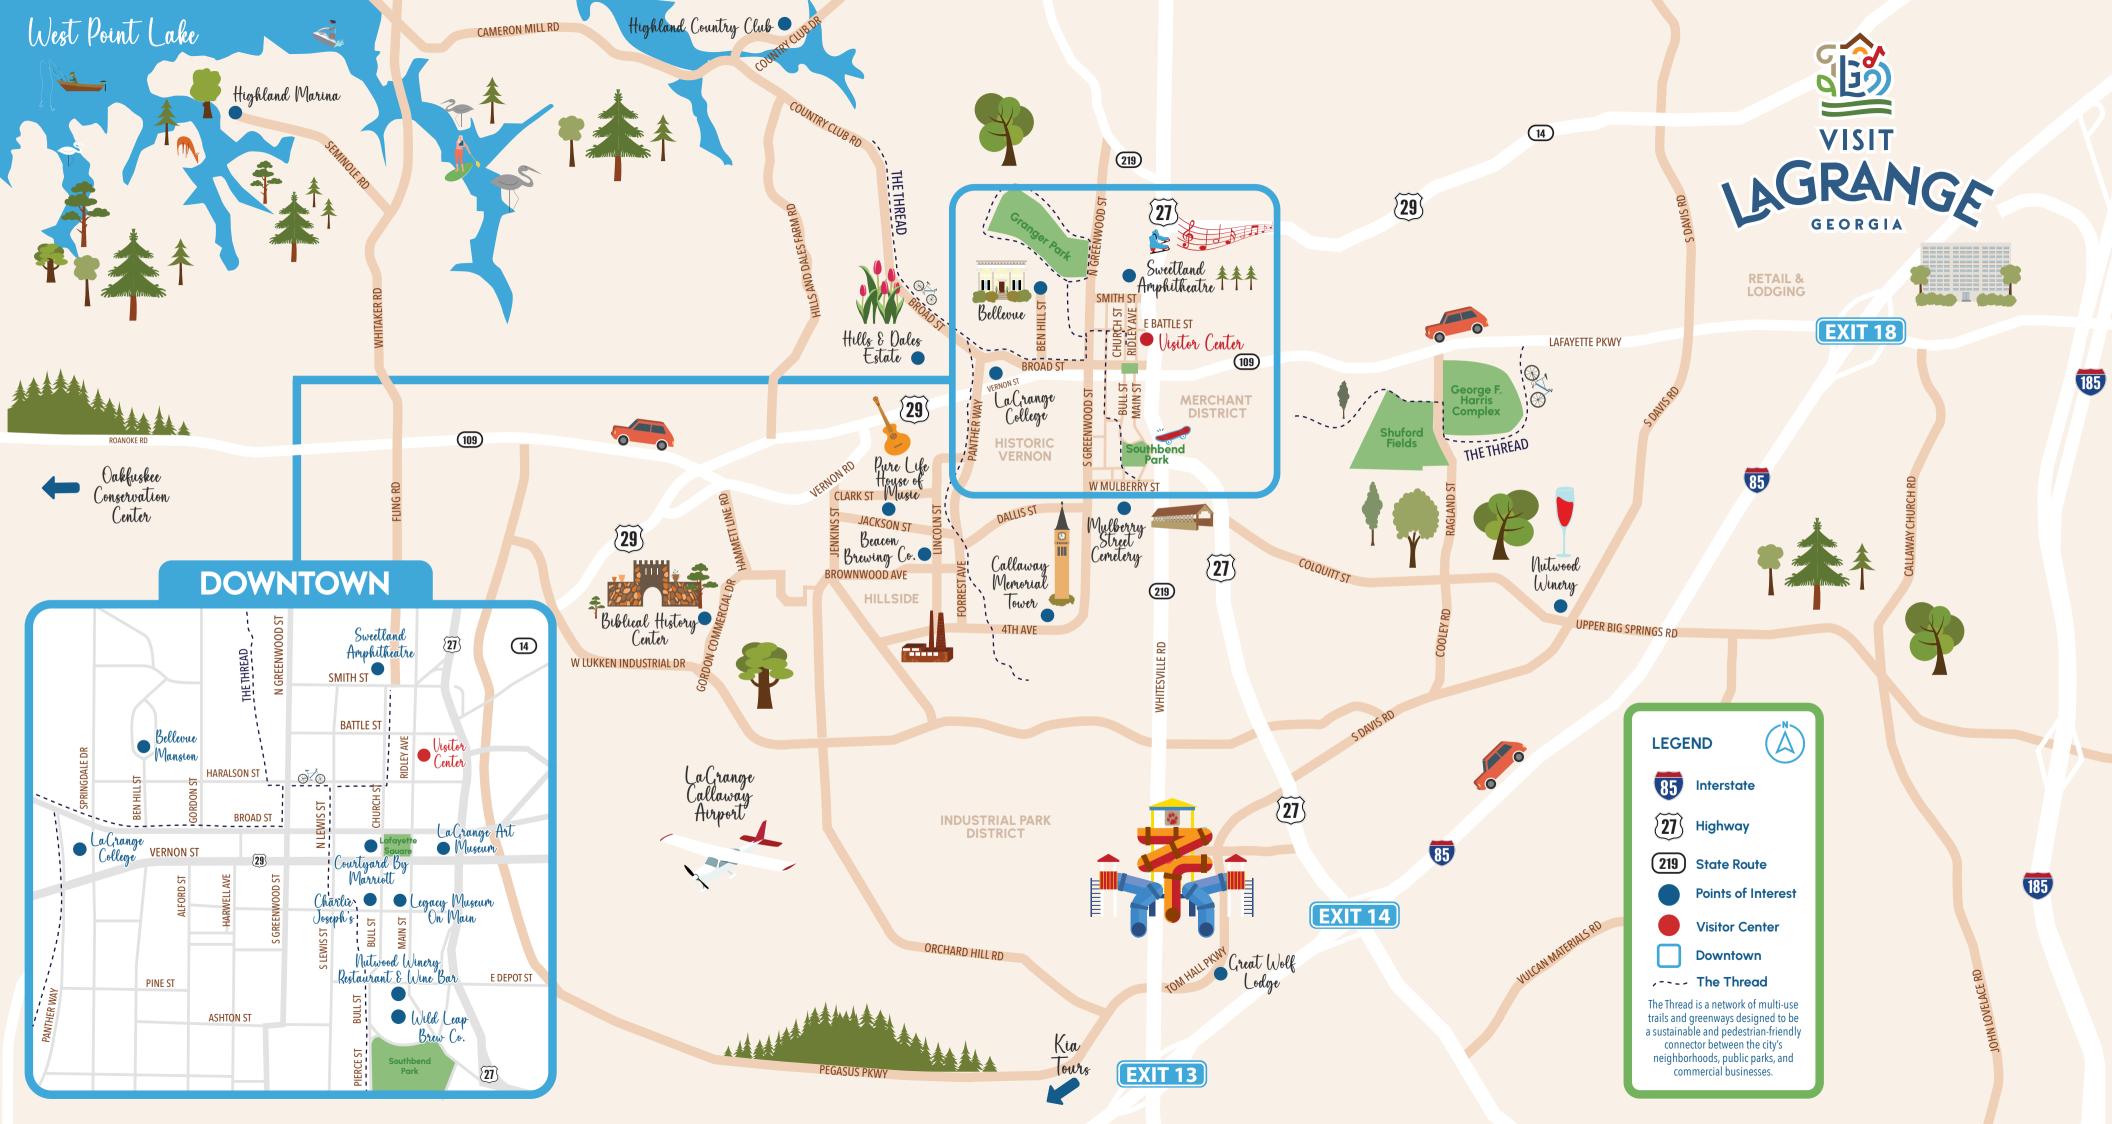

The ultimate time-travel experience, Biblical History Center presents an interactive peek into Biblical history. Discover the greatest stories ever told!

130 Gordon Commercial Drive | LaGrange, GA 30240 (706) 885-0363

# Hills & Dales Estate

> 150 Tom Hall Pkwy | LaGrange, GA 30240 (844) 473-9653

With 525 miles of scenic shoreline and abundant outdoor activities like fishing, boating, and hiking, West Point Lake offers your very own private adventure.

> 1000 Seminole Rd | LaGrange, GA 30240 (706) 882-3242

Find your flavor at visitlagrange.com to learn more about our restaurants, wineries, and breweries.

VISITLAGRANGE.COM

Explore meticulously preserved gardens and stunning architecture dating back over 175 years, offering a breathtaking glimpse into the legacy of the Callaway family.

1916 Hills and Dales Drive | LaGrange, GA 30240 (706) 882-3242

visitlagrange.com!

#### **SWEETLAND ON ICE**

The magic of winter is skating under starry skies at Sweetland on Ice. Warm up by fire pits with gourmet hot cocoa and take in a family flick during weekly movie nights!

## **HILLS & DALES HOLIDAY HOME TOURS**

**Experience timeless Christmas** charm at the Callaway family home, adorned inside and out with fresh greenery and a grand vintage-style tree. Tour and delight in fragrances of real Fraser fir and gingerbread, while classic Christmas melodies fill the air.

#### AZALEA STORYTELLING FESTIVAL

Every spring, LaGrange comes alive with enchanting tales spun by some of the nation's top storytellers, highlighting the art of oral tradition.

#### **ROMAN ARMY DAY**

Visitors can step into the world of Biblical life alongside Roman soldiers. Take in their good banter, learn about their weapons and tactics, break bread, weave bracelets and so much

#### LAGRANGE CYCLING CLASSIC

Catch the thrill of professional cycling as riders blaze the streets of downtown LaGrange, showcasing their speed and skill at this premier annual event.

**SEASONAL EVENTS** 

## **SWEETLAND CONCERT SERIES**

From country to rock, pop to hip-hop, Sweetland's summer lineup packs out this 2,500-seat venue every year.

### FIREWORKS AT PYNE ROAD PARK

West Point Lake is a stunning backdrop for an unforgettable show of fireworks dazzling the sky over Pyne Road Park.

### WILD LEAP SUMMER LUAU

Tropical vibes and fun times collide in the heart of LaGrange! Celebrate summer with refreshing cocktails, live music, and island-inspired festivities at this award-winning brewery.

#### STORIES IN THE GARDEN

Delight in enchanting tales shared beneath the canopy of a pecan grove at this annual free event. Presented by the Azalea Storytelling Festival in collaboration with Hills & Dales Estate.

#### STRANGE LAGRANGE TOURS

Led by Southern spirit guide Lewis Powell, this walking tour is a thrilling combination of a haunt jaunt and history lesson, offering an up-close and personal exploration of the city.

#### ABBOTTSFORD FARMS PUMPKIN PATCH

Abbottsford Farms offers fantastic fall adventures with its scenic pumpkin patch, hay rides, sunflower field, and more. Free admission and delectable autumn treats like pumpkin bread make this a must-visit.

Conveniently located near downtown LaGrange's restaurants, shops and local attractions, this 2,500-seat outdoor venue offers an intimate setting for star-studded musical performances and community events.

> 110 Smith Street | LaGrange, GA 30240 (706) 883-2058

Nutwood Winery

1339 Upper Big Springs Road LaGrange, GA 30241 (706) 882-5295

Nutwood Winery Restaurant & Wine Bar

> 300 Main Street LaGrange, GA 30240 (762) 308-1815